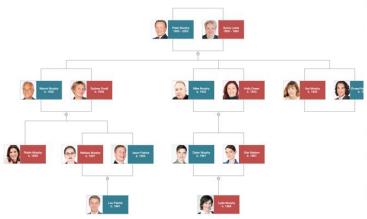

If you are unable to do a family tree for your own family, you can research a celebrity you look up to and create a family tree for them.

Please see examples below for some inspiration:

TIRPS NOBILIS ET GENS ANTIQUISSIMA BLACK + EN STIRPS NOBILIS ET GENS ANTIQUISSIMA