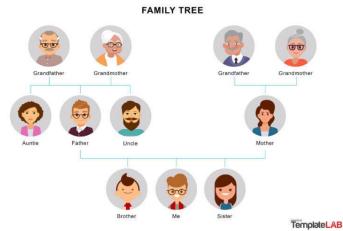

If you are unable to do a family tree for your own family, you can research a celebrity you look up to and create a family tree for them.

Please see examples below for some inspiration:

TIRPS NOBILIS ET GENS ANTIQUISSIMA BLACK + EN STIRPS NOBILIS ET GENS ANTIQUISSIMA