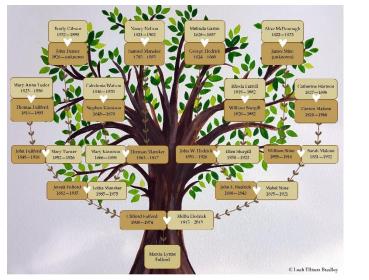

If you are unable to do a family tree for your own family, you can research a celebrity you look up to and create a family tree for them.

Please see examples below for some inspiration:

TIRPS NOBILIS ET GENS ANTIQUISSIMA BLACK + EN STIRPS NOBILIS ET GENS ANTIQUISSIMA