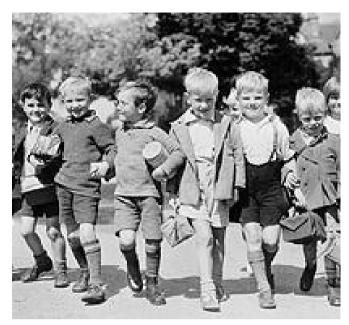

## **BOYS CLOTHING**

Cap, Flat cap, Balaclava and woollen scarf. White, Grey or Checked Pattern Shirt. Short Trousers (boys didn't wear long trousers until they were teenagers!.) Jacket or Blazer Cardigan or waistcoat (Wool) or a sleeveless jumper. Grey Socks Plimsolls or lace up leather shoes.