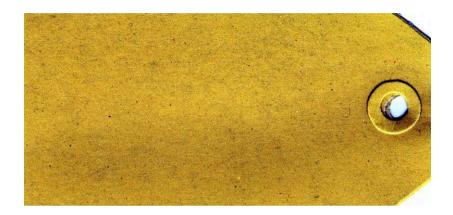

## **EVACUEE LABELS.**

You can photo copy these and stick on card. Write your name and school on the label. Make a hole in the middle of the circle and loop a piece of string through it. Attach to clothes with a safety pin.