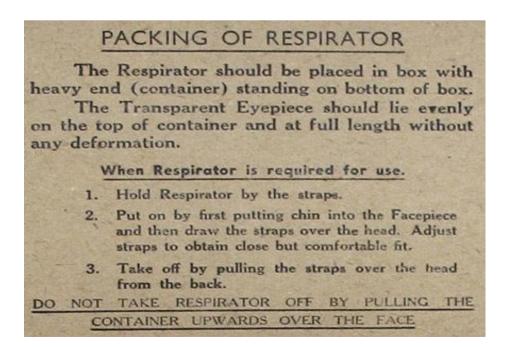

## MAKE A GAS MASK BOX

The children will need small square/oblong cardboard box. Shoe shops are normally quite happy to let people have old shoe boxes. (Small children's shoe boxes are ideal). Make a hole either end of the short sides of the box. Cut a length of good quality string, long enough for your gasmask box to go over your shoulders, so the box can hang at your side. Thread the string through the holes in either end of your box and secure with good knots and sticky tape. Stick your respirator instructions inside the lid. Put the lid on the box and put over your shoulders. The children may bring one favourite "old fashioned" toy each.... A teddy, dolly or small toy car.

OR if you would prefer, use the template below to help construct your own.

Using the measurements and the diagram below, along with a ruler, make your own gas mask box and then cut out the instruction label to stick on the back of it.