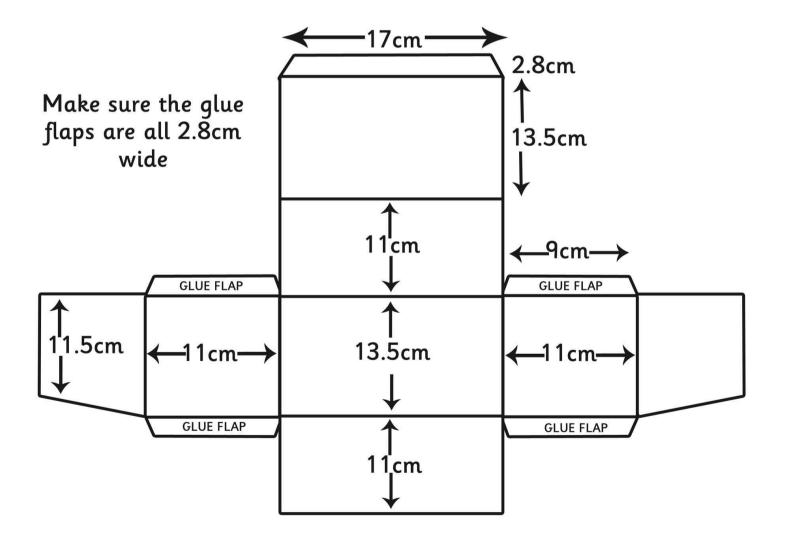

OR if you would prefer, use the template below to help construct your own.

Using the measurements and the diagram below, along with a ruler, make your own gas mask box and then cut out the instruction label to stick on the back of it.