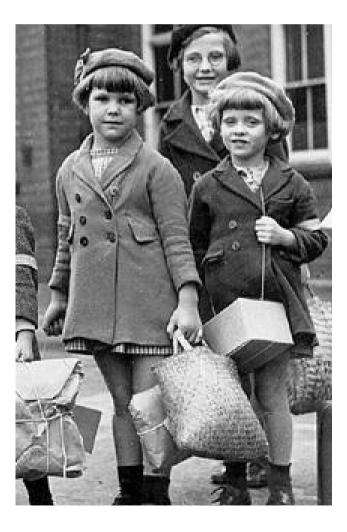

GIRLS CLOTHING Woollen coat, jacket or blazer Straw, felt or knitted hat and scarf Cotton or woollen dress (Girls did not wear trousers) Woolen skirt and Cotton blouse. Woolen cardigan or sleeveless jumper Long or short sleeved jumper. Ankle socks, grey or white Plimsolls, leather lace up shoes or sandals